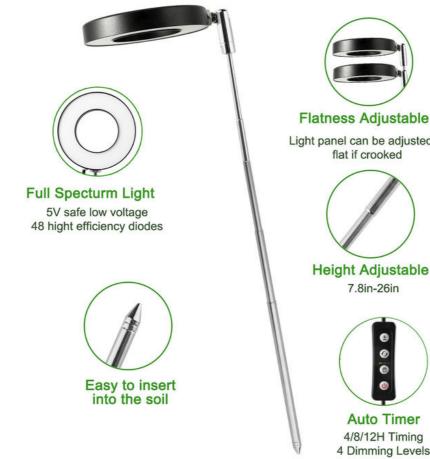

## **Product Specification**

• Supply Ability:

|                    | Full Spectrum LED Plant Grow Lights,<br>Full Spectrum LED Grow Lights 10W |
|--------------------|---------------------------------------------------------------------------|
| Highlight:         | 5V LED Plant Grow Lights.                                                 |
| • Lumen:           | 1000lm                                                                    |
| Beam Angle:        | 120°                                                                      |
| Input Voltage:     | 5V                                                                        |
| Power Consumption: | 10W                                                                       |
| • Lifespan:        | 50,000 Hours                                                              |
|                    |                                                                           |

#### **Technical Parameters:**

| Product<br>Attributes | Details                                                                           |
|-----------------------|-----------------------------------------------------------------------------------|
| Brand Name            | NCJ TECH                                                                          |
| Beam Angle            | 120°                                                                              |
| Power<br>Consumption  | 10W                                                                               |
| Lifespan              | 50,000 Hours                                                                      |
| Lumen                 | 1000lm                                                                            |
| Input Voltage         | 5V                                                                                |
| Product Name          | LED Plant Growing Illumination/ LED Plant Growth Lights/ LED Plant Growing Lights |

Light panel can be adjusted to flat if crooked

**Height Adjustable** 7.8in-26in

Auto Timer 4/8/12H Timing **4 Dimming Levels** 

# 4 Dimming Levels