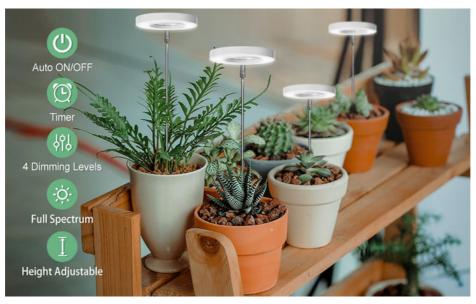

Light panel can be adjusted to flat if crooked

**Height Adjustable** 7.8in-26in

Auto Timer 4/8/12H Timing **4 Dimming Levels** 

# 4 Dimming Levels