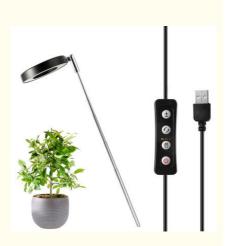

## 5V Full Spectrum LED Plant Grow Lights 10W Power Consumption

#### **Product Description:**

LED Plant Grow Lights

NCJ TECH LED Plant Grow Lights provide an ideal environment for plant growth and cultivation, with a 5V input voltage, 1000lm luminous flux, 120° beam angle and a 50,000 hours lifespan. Our LED Plant Growing Illumination is ideal for LED Plant Cultivation Lights and LED Plant Growth Illumination. With this reliable illumination, you can get the best results from your plants.

#### **Technical Parameters:**

| Product<br>Attributes | Details                                                                           |
|-----------------------|-----------------------------------------------------------------------------------|
| Brand Name            | NCJ TECH                                                                          |
| Beam Angle            | 120°                                                                              |
| Power<br>Consumption  | 10W                                                                               |
| Lifespan              | 50,000 Hours                                                                      |
| Lumen                 | 1000lm                                                                            |
| Input Voltage         | 5V                                                                                |
| Product Name          | LED Plant Growing Illumination/ LED Plant Growth Lights/ LED Plant Growing Lights |