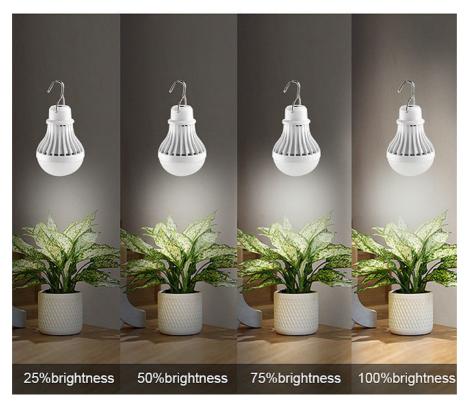

| 120°                                                                              |
| Power<br>Consumption  | 10W                                                                               |
| Lifespan              | 50,000 Hours                                                                      |
| Lumen                 | 1000lm                                                                            |
| Input Voltage         | 5V                                                                                |
| Product Name          | LED Plant Growing Illumination/ LED Plant Growth Lights/ LED Plant Growing Lights |





Light panel can be adjusted to flat if crooked



**Height Adjustable** 7.8in-26in



Auto Timer 4/8/12H Timing **4 Dimming Levels** 

# 4 Dimming Levels



#### **Applications:**



#### Support and Services:

We provide technical support and services for LED Plant Grow Lights, including: Troubleshooting and repair Warranty coverage Replacement components Software updates Product manuals and guides

### **Packing and Shipping:**

Packaging and Shipping - LED Plant Grow Lights

LED Plant Grow Lights will be packaged with appropriate protective materials to ensure they are in the best condition for the customer. The lights will be shipped with an appropriate carrier to ensure a timely and safe delivery.

|   | Shenzhen NCJ Technology Co., Ltd.                                                                        |
|---|----------------------------------------------------------------------------------------------------------|
| - | +86 136526