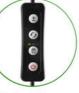

Light panel can be adjusted to flat if crooked

**Height Adjustable** 7.8in-26in

Auto Timer 4/8/12H Timing **4 Dimming Levels** 

# 4 Dimming Levels